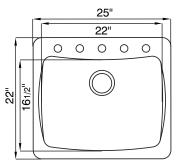

#### **Dimensions**

• Overall Size: 25" x 22"

• Bowl Size: 22" x 16 1/2" x 8" D

Drain Opening: 3 1/2"

| Model Code: | Overall |    | Bowl |       |   | Min.            |
|-------------|---------|----|------|-------|---|-----------------|
|             | L       | W  | L    | W     | D | cabinet<br>size |
|             | 25      | 22 | 22   | 161/2 | 8 | 30              |