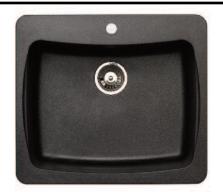

# **Artisan Composite Dual Mount Single Bowl Sink**

Model: ACDM2501-D8

### **Features**

- · No Dyes Or Pigments, Solid Color Throughout
- Only Natural Quartz Particles
- One Pre-Drilled Central Faucet Hole
- Cut Out Template Provided
- Installation Clips Included
- Manufactured In Great Britain

## **Benefits**

- Unique Low Porosity Of Material Prevents Staining
- Withstands Extreme Temperature Variations Without Effect
- Extremely Resistent to Damage by Scratch & Impact
- Structure Ensures Resistent to Common Household Chemicals
- Extremely Resistent to Fading & Discoloration With Water & UV Light