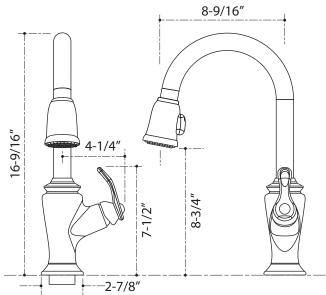

# **AF320**

## **Premium Pull-Out Kitchen Sink Faucet**





### Model: AF320-SN

### **Dimensions**

• Height: 16-9/16"

• Spout Reach: 8-1/2" center to center

#### Color/Finish

• Satin Nickel: AF320-SN

#### Features

- High quality solid brass construction
- Durable ceramic disc cartridge
- Triple Satin Nickel plating
- One-handle lever design for ease of use
- Engineered for long service
- Single opening
- Pull-down spout sprayer
- Limited lifetime warranty
- 2.2 gallons per minute maximum flow rate

## **Codes/Standards Applicable**

- SME A112.18.1-2005/CSA B125.1-05
- Meets requirements for AB1953 January 1, 2010

## **Product Specification**

The contemporary pull-out kitchen sink faucet shall be of metal construction. This product shall have a maximum flow rate of 2.2 gallons per minute. This product shall have a one-piece, self-contain