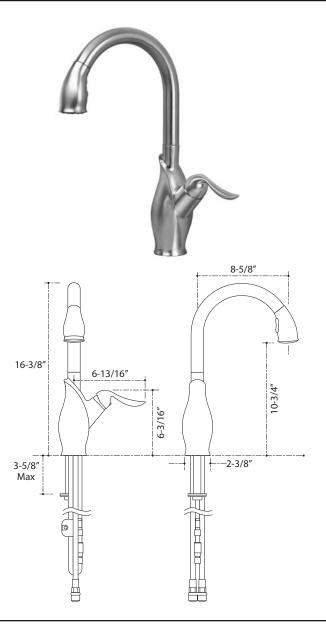

#### Model: AF340-SN

#### **Dimensions**

- Height: 16-3/8"
- Spout Reach: 8-5/8" center to center