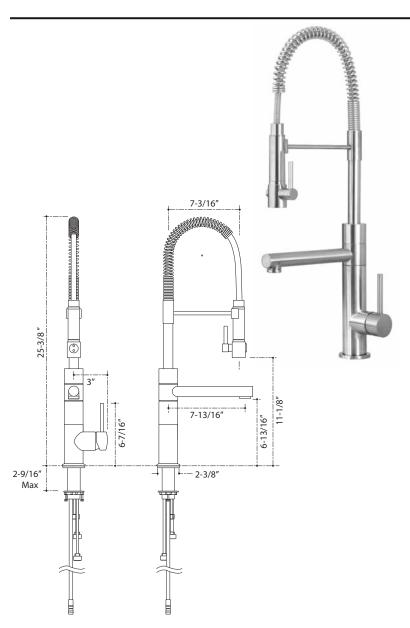

### Model: AF660-SN

### **Dimensions**

- Height: 25-3/8"
- Spout Reach: 7-13/16"