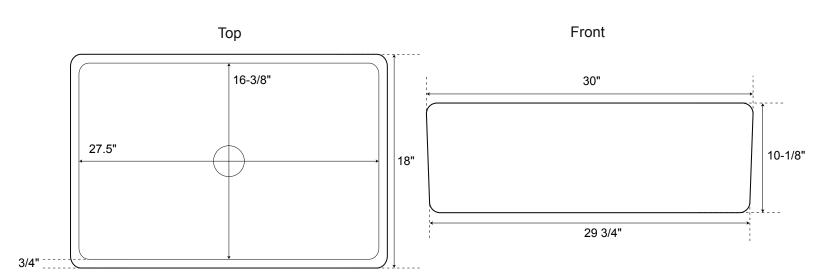

#### **Dimensions**

Exterior: 30" x 18" x 10-1/8"D
Interior: 27.5" x 16-3/8" x

• 10-1/8"D Wall Thickness: 3/4"

Water Depth: 8-1/4"Drain Opening: 3-1/2"