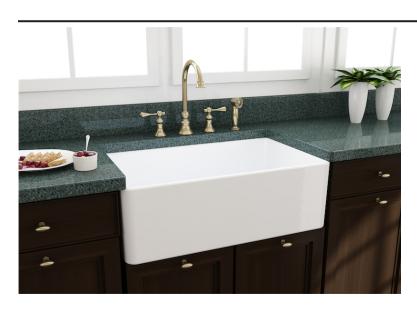

# Artisan Fireclay Farmhouse-Style Single Bowl Sink

Model: AFC-3001

#### **Features**

• Natural Clay Base Material

Glossy, White, Topical Porcelain Glaze Finish

Fired at Heat Exceeding 2,000 Degrees Farenheit

• Durable, Hard, Non-Pourous Finish Easy to Maintain

High Heat Firing Results in Strength & Resiliency

· Resistant to Scratching, Staining, Fading & Discoloring

Will Never Rust

• Farmhouse Style, Timeless Design

Commands Presence & Style Statement

Oversized Single Basin

2-Year Limited Warranty