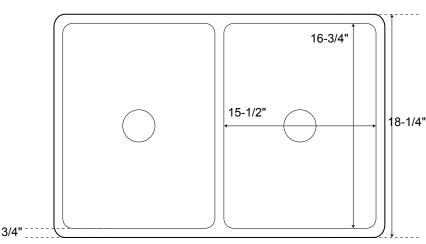

#### Dimensions

- Exterior: 33-1/4" x 18-1/4" x 10"D
- Overall Interior: 29" x 16-3/8" x D10"D
- Double Equal Bowl Interior: 15-1/2" x 16-3/4" x 10"D
- Wall Thickness: 3/4"
- Water Depth: 8"
- Drain Opening: 3-1/2"