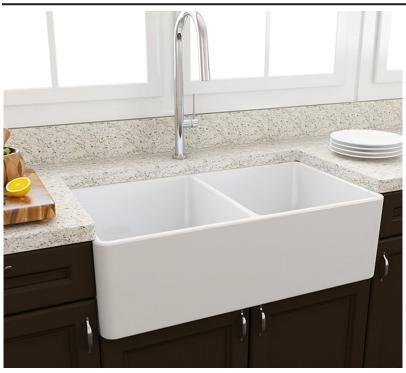

# AFC-3302

Artisan Fireclay Farmhouse-Style Double Bowl Sink

## Model: AFC-3302

#### Features

- Natural Clay Base Material
- Glossy, White, Topical Porcelain Glaze Finish
- Fired at Heat Exceeding 2,000 Degrees Farenheit
- Durable, Hard, Non-Pourous Finish Easy to Maintain
- High Heat Firing Results in Strength & Resiliency
- Resistant to Scratching, Staining, Fading & Discoloring
- Will Never Rust
- Farmhouse Style, Timeless Design
- Commands Presence & Style Statement
- Oversized Sink With Double Basins
- 2-Year Limited Warranty