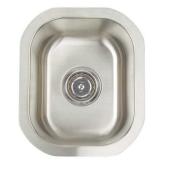

#### Premium 16 Gauge 304 Stainless Steel Single Bowl Undermount Sink

### Model: AR1214-D7