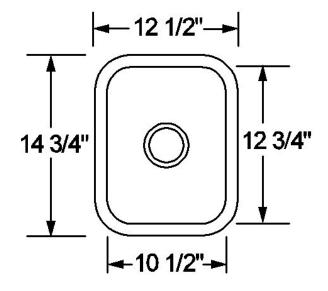

#### Dimensions

- Overall Size: 12 1/2 x 14 3/4
- Bowl Size: 10-1/2" x 12-3/4" x 7" D
- Drain Opening: 3 1/2"

#### **Product Specification**

The undermount sink shall be  $12 \frac{1}{2}$ " in length and  $14 \frac{3}{4}$ " in width. Sink shall be made of 16 gauge stainless steel. Sink shall have brushed finished rim. Sink shall be a single bowl. Sink shall be an Artisan model AR1214-D7.