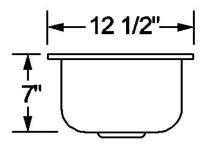

#### Dimensions

- Overall Size: 12 1/2 x 14 3/4
- Bowl Size: 10-1/2" x 12-3/4" x 7" D
- Drain Opening: 3 1/2"