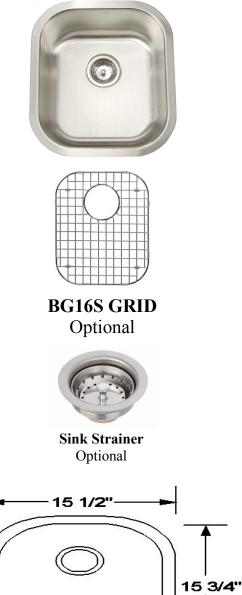

## Dimensions

- Overall Size: 15 1/2" x 17 3/4"
- Bowl Size: 13-1/2" x 15-3/4" x 8" D
- Drain Opening: 3 1/2"

## **Optional Accessories**

- Single Grid: BG16S
- Sink Strainer

#### **Product Specification**

13 1/2"

17 3/4"

The undermount sink shall be  $15 \frac{1}{2}$ " in length and  $17 \frac{3}{4}$ " in width. Sink shall be made of 16 gauge stainless steel. Sink shall have brushed finished rim. Sink shall be a single bowl. Sink shall be an Artisan model AR1618-D8.