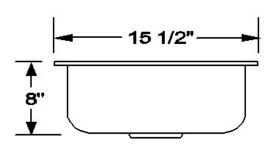

## Dimensions

- Overall Size: 15 1/2" x 17 3/4"
- Bowl Size: 13-1/2" x 15-3/4" x 8" D
- Drain Opening: 3 1/2"

#### **Product Specification**

13 1/2"

17 3/4"

The undermount sink shall be  $15 \frac{1}{2}$ " in length and  $17 \frac{3}{4}$ " in width. Sink shall be made of 16 gauge stainless steel. Sink shall have brushed finished rim. Sink shall be a single bowl. Sink shall be an Artisan model AR1618-D8.