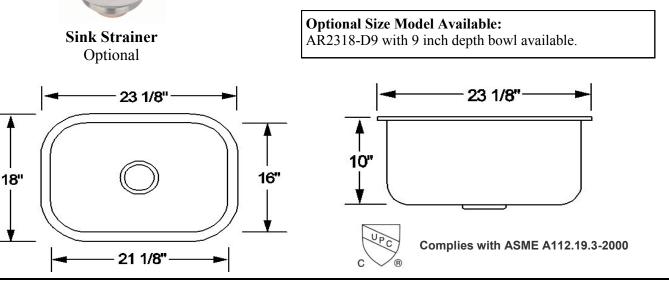

# Dimensions

- Overall Size: 23 1/8" x 18"
- Bowl Size: 21-1/8" x 16" x 10" D
- Drain Opening: 3 1/2"

#### **Product Specification**

The undermount sink shall be 23 1/8" in length and 18" in width. Sink shall be made of 16 gauge stainless steel. Sink shall have brushed finished rim. Sink shall be a single bowl. Sink shall be an Artisan model AR2318-D\_\_\_\_.