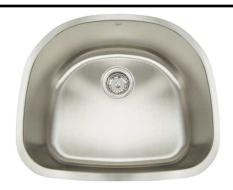

# Premium 16 Gauge 304 Stainless Steel Single Bowl Undermount Sink

BG21S GRID Optional

Sink Strainer
Optional

Model: AR2321-D9

## **Dimensions**

Overall Size: 23 1/2" x 21"

Bowl Size: 21-1/2" x 19" x 9" D

Drain Opening: 3 1/2"

### **Product Specification**

The undermount sink shall be 23 1/2" in length and 21" in width. Sink shall be made of 16 gauge stainless steel. Sink shall have brushed finished rim. Sink shall be a single bowl. Sink shall be an Artisan model AR2321-D9.