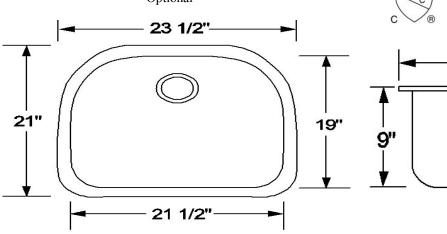

## **Dimensions**

Overall Size: 23 1/2" x 21"

Bowl Size: 21-1/2" x 19" x 9" D

Drain Opening: 3 1/2"

### **Product Specification**

The undermount sink shall be 23 1/2" in length and 21" in width. Sink shall be made of 16 gauge stainless steel. Sink shall have brushed finished rim. Sink shall be a single bowl. Sink shall be an Artisan model AR2321-D9.