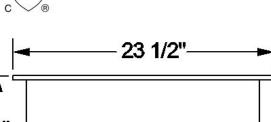

## **Dimensions**

Overall Size: 23 1/2" x 21"

Bowl Size: 21-1/2" x 19" x 9" D

Drain Opening: 3 1/2"

### **Product Specification**

The undermount sink shall be 23 1/2" in length and 21" in width. Sink shall be made of 16 gauge stainless steel. Sink shall have brushed finished rim. Sink shall be a single bowl. Sink shall be an Artisan model AR2321-D9.