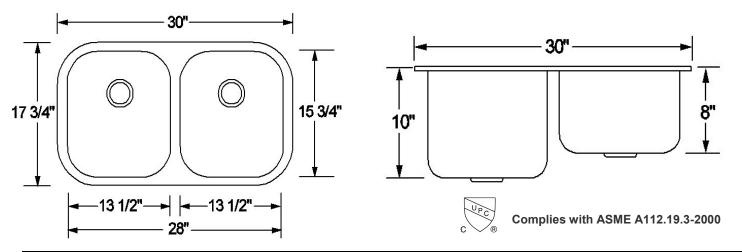

#### Dimensions

- Overall Size: 30" x 17 3/4"
- Left Bowl Size: 13-1/2" x 15-3/4" x 10"D
- Right Bowl Size: 13-1/2" x 15-3/4" x 8"D
- Drain Opening: 3 1/2"

#### **Product Specification**

The undermount sink shall be 30" in length and 17 3/4" in width. Sink shall be made of 16 gauge stainless steel. Sink shall have brushed finished rim. Sink shall be a double bowl. Sink shall be an Artisan model <u>AR3218-D10/8</u>.