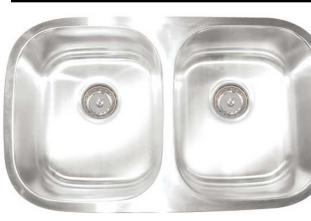

# AR3218-D10/8

Premium 16 Gauge 304 Stainless Steel Double Bowl Undermount Sink

#### Features

- Heavy 16 gauge 304 stainless steel
- Proprietary V-Therm Shield<sup>™</sup>
  Provides superior sound deadening and thermal retention.
- High luster satin finish
- Stain and corrosion resistant
- Bulk Packs Available (4 Pieces Per Pack)