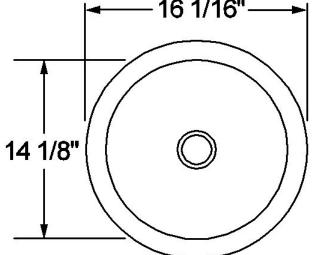

### Dimensions

- Overall Size: 16 1/16" x 14 1/8"
- Bowl Size: 14-1/8" round x 8" D
- Drain Opening: 3 1/2"

#### **Product Specification**

The undermount sink shall be 16 1/16" in length and 14 1/8" in width. Sink shall be made of 16 gauge stainless steel. Sink shall have brushed finished rim. Sink shall be a round single bowl. Sink shall be an Artisan model AR016-D8.