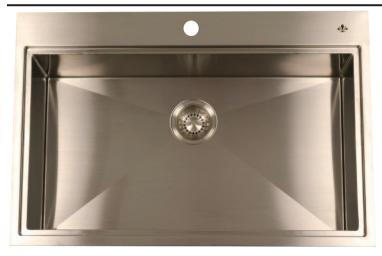

# CPDR3301-D10 **Dual Mount Single Bowl Stainless Steel Sink**

Model: CPDR3301-D10

#### **Dimensions**

- Overall: 33" x 22" x 10-1/8"
- Overall Interior: 29-3/4" x 16-1/2" x 8-3/4"
- Bowl Ledge: 5/8" x 1/2"

### Color/Finish

Brushed 304 Stainless Steel

#### **Features**

- Handmade
- 10-1/8" deep single bowl
- 5mm radius corners
- 18 gauge 304 stainless steel finish
- 18/10 Nickel/Chrome content
- · Long lasting tight brush finish
- Includes roll up stainless drain shelf, which sits in 5/8" X 1/2" ledge
- Stain and corrosion resistent
- V-Therm Shield<sup>TM</sup> undersurface
- Dual-Mount Mounts above or below a solid surface countertop