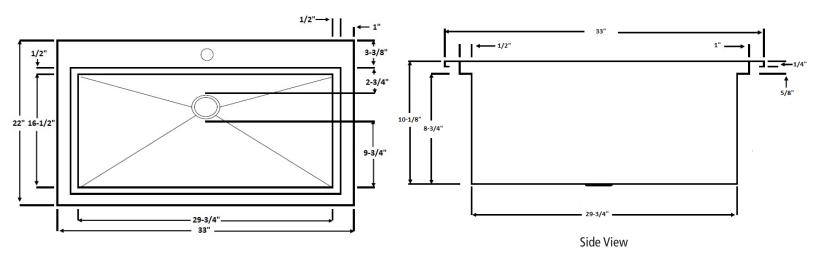

#### **Dimensions**

- Overall: 33" x 22" x 10-1/8"
- Overall Interior: 29-3/4" x 16-1/2" x 8-3/4"
- Bowl Ledge: 5/8" x 1/2"