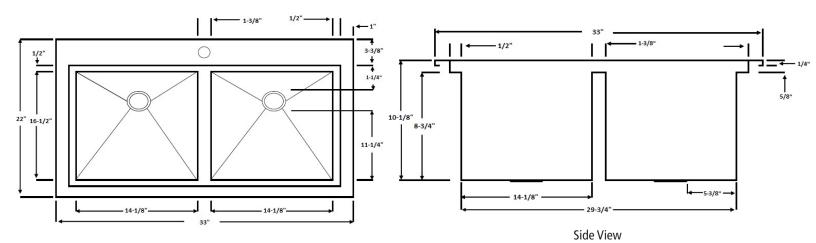

#### **Dimensions**

- Overall: 33" x 22" x 10-1/8"
- Overall Interior: 29-3/4" x 16-1/2" x 8-3/4"
- Each Bowl: 14-1/8" x 16-1/2" x 8-3/4"