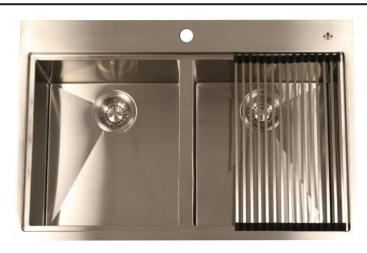

# Dual Mount Double Bowl Stainless Steel Sink

Model: CPDR3302-D10/10

#### **Features**

- Handmade
- 10-1/8" deep double bowl
- 5mm radius corners
- 18 gauge 304 stainless steel finish
- 18/10 Nickel/Chrome content
- Long lasting tight brush finish
- Includes roll up stainless drain shelf, which sits in 5/8" X 1/2" ledge
- Stain and corrosion resistent
- V-Therm Shield<sup>TM</sup> undersurface
- Dual-Mount Mounts above or below a solid surface countertop