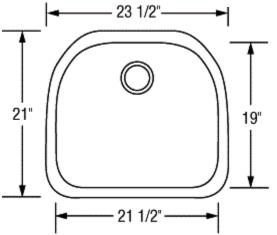

## **Dimensions**

Overall Size: 23 1/2" x 21"

• Bowl Size: 21-1/2" x 19" x 9" D

• Drain Opening: 3 1/2"

### **Product Specification**

The undermount sink shall be 23 1/2" in length and 21" in width. Sink shall be made of 18 gauge stainless steel. Sink shall have brushed finished rim. Sink shall be a single bowl. Sink shall be an Artisan model MH2321-D9.