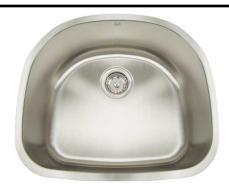

## MH2321-D9

# Premium 18 Gauge 304 Stainless Steel Single Bowl Undermount Sink

BG21S GRID
Optional

Model: MH2321-D8

#### **Features**

- 18 gauge 304 stainless steel
- Proprietary V-Therm Shield™
  - Provides superior sound deadening and thermal retention.
- High luster satin finish
- Stain and corrosion resistant

Complies with ASME A112.19.3-2000