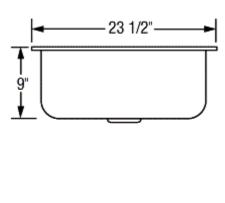

## **Dimensions**

Overall Size: 23 1/2" x 21"

• Bowl Size: 21-1/2" x 19" x 9" D

• Drain Opening: 3 1/2"

### **Product Specification**

The undermount sink shall be 23 1/2" in length and 21" in width. Sink shall be made of 18 gauge stainless steel. Sink shall have brushed finished rim. Sink shall be a single bowl. Sink shall be an Artisan model MH2321-D9.