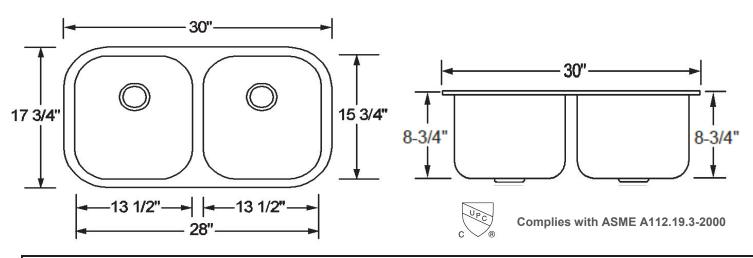

#### Dimensions

- Overall Size: 30" x 17 3/4"
- Left Bowl Size: 13-1/2" x 15-3/4" x 8-3/4"D
- Right Bowl Size: 13-1/2" x 15-3/4" x 8-3/4"D
- Drain Opening: 3 1/2"

#### **Product Specification**

**BG16SM Grid** 

Optional

**Sink Strainer** 

Optional

The undermount sink shall be 30" in length and 17 3/4" in width. Sink shall be made of 18 gauge stainless steel. Sink shall have brushed finished rim. Sink shall be a double bowl. Sink shall be an Artisan model MH3218-D8/8.