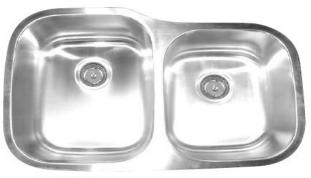

# Premium 18 Gauge 304 Stainless Steel Double Bowl Undermount Sink

Optional

Sink Strainer Optional

Model: MH3221-D9/9

### **Features**

- 18 gauge 304 stainless steel
- Proprietary V-Therm Shield™
  - Provides superior sound deadening and thermal retention.
- High luster satin finish
- Stain and corrosion resistant

**Reverse Model Available:** Model MH3221-D9/9 is available with reverse bowls. Specify model MH3221-D9/9R.