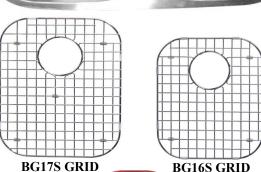

## **Optional Accessories**

Left Bowl Sink Grid: BG-17SRight Bowl Sink Grid: BG-16S

Sink Strainer

Stainless Steel Sink Cleaner