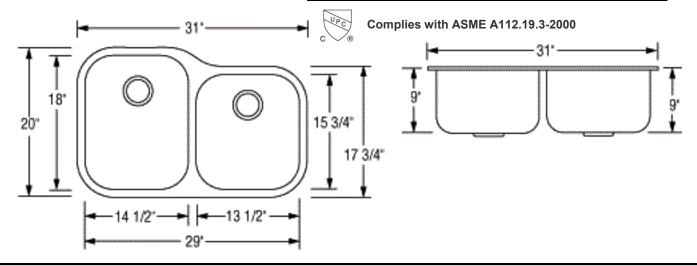

## **Dimensions**

Overall Size: 31" x 20"

Left Bowl Size: 14 1/2" x 18" x 9" D

Right Bowl Size: 13 1/2" x 15 3/4" x 9" D

Drain Opening: 3 1/2"

#### **Product Specification**

The undermount sink shall be 31" in length and 20" in width. Sink shall be made of 18 gauge stainless steel. Sink shall have brushed finished rim. Sink shall be a double bowl. Sink shall be an Artisan model MH3221-D 9/9.