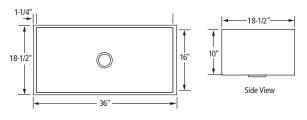

## Soapstone Sinks

| Soap-2718 | 27" wide | 18.5" front to back | 10" deep | \$1,595 |
|-----------|----------|---------------------|----------|---------|
| Soap-3018 | 30" wide | 18.5" front to back | 10" deep | \$1,695 |
| Soap-3318 | 33" wide | 18.5" front to back | 10" deep | \$1,795 |
| Soap-3618 | 36" wide | 18.5" front to back | 10" deep | \$1,895 |

**SOAP-3318** 33"x 18-1/2" x 10"D

**SOAP-3618** 36" x 18-1/2" x 10"D

Dec 2014