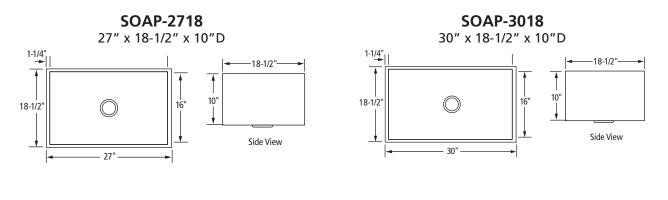

This highly-functional farm style sink is available in four sizes, is 10" deep by 18-1/2" wide, and has a butt joint with a tapered bottom. The high-quality construction offers clean lines for versatile installation. The farm style sink's oversized single basin is durable, dense, and impervious to heat, bacteria and stains due to the natural composition of soapstone. While the material is softer than other stone, it can be easily restored with household grade sandpaper and mineral oil for those wishing to conceal the character of edges and corners that can tend to ease over time.

## Soapstone Sinks

| Soap-2718 | 27" wide | 18.5" front to back | 10" deep | \$1,595 |
|-----------|----------|---------------------|----------|---------|
| Soap-3018 | 30" wide | 18.5" front to back | 10" deep | \$1,695 |
| Soap-3318 | 33" wide | 18.5" front to back | 10" deep | \$1,795 |
| Soap-3618 | 36" wide | 18.5" front to back | 10" deep | \$1,895 |