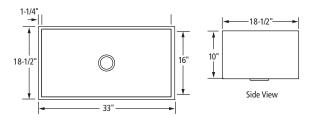

## Soapstone Sinks

| Soap-2718 | 27" wide | 18.5" front to back | 10" deep | \$1,595 |
|-----------|----------|---------------------|----------|---------|
| Soap-3018 | 30" wide | 18.5" front to back | 10" deep | \$1,695 |
| Soap-3318 | 33" wide | 18.5" front to back | 10" deep | \$1,795 |
| Soap-3618 | 36" wide | 18.5" front to back | 10" deep | \$1,895 |

**SOAP-3318** 33"x 18-1/2" x 10"D

**SOAP-3618** 36" x 18-1/2" x 10"D

Dec 2014